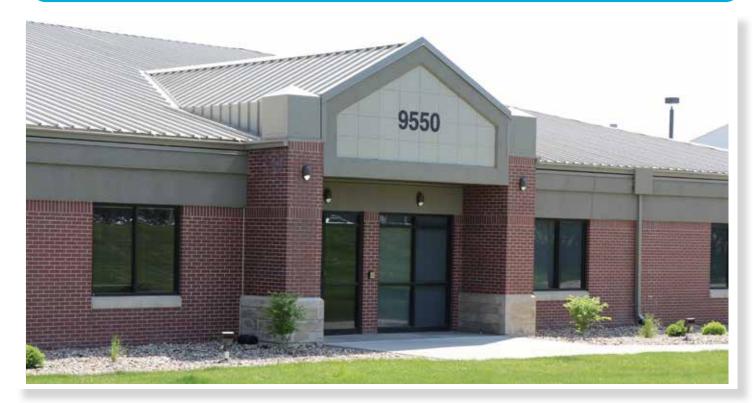

#### SUITE 105 - 9550 HICKMAN ROAD | CLIVE, IA

# OFFICE

5,575 SF SUITE

#### **PROPERTY HIGHLIGHTS**

- » Updated space with 10 private offices, 10 built-in workstations, large conference room, 20-person training room, break room, reception
- » Private and common area restrooms
- » Multiple entrances
- » Ample parking
- » Highly visible on Hickman Road in Clive
- » Easy access to 135/80